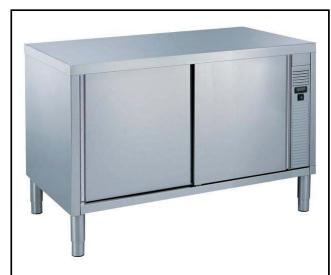

## Eco Preparation 1400 mm Passthrough Hot Cupboard

| ITEM #  |  |  |
|---------|--|--|
| MODEL # |  |  |
| NAME #  |  |  |
|         |  |  |
| SIS #   |  |  |
| AIA#    |  |  |

132882 (MSRP1407N)

Hot pass-through Cupboard, 1400mm

#### **Main Features**

- Digital display thermostat to control the internal temperature.
- Ideal for central positioning in the kitchen, either as island installation or back to back.
- Model specific to keep dishes warm.
- Handles in stainless steel for better hygiene and reliability.
- Sturdiness, stability and reliability of table accurately tested.

### Construction

- 40 mm worktop in 304 AISI stainless steel.
- Inner welded frame in stainless steel to guarantee superior strength and stability.
- Handles directly built into the sliding doors.
- Equipped with intermediate shelf which can be positioned at three different heights.
- Intermediate shelf in stainless steel with riveted corners and trasversal reinforcement in stainless steel.
- Sturdy sound-deadened sliding doors on tracks located flush to the front of the frame.
- Easy access to the cupboard interior on all lengths guaranteed by the use of only 2 doors.
- Constructed entirely in stainless steel to offer maximum durability.
- Constructed entirely in stainless steel to offer maximum durability.
- Base panel has 40mm high profile, is 8/10 in thickness with upturned edges and bar reinforcement. It is welded to legs for further structure reinforcement.
- 304 AISI stainless steel feet, 150 mm high and 54 mm in diameter, adjustable by -35/+25 mm.