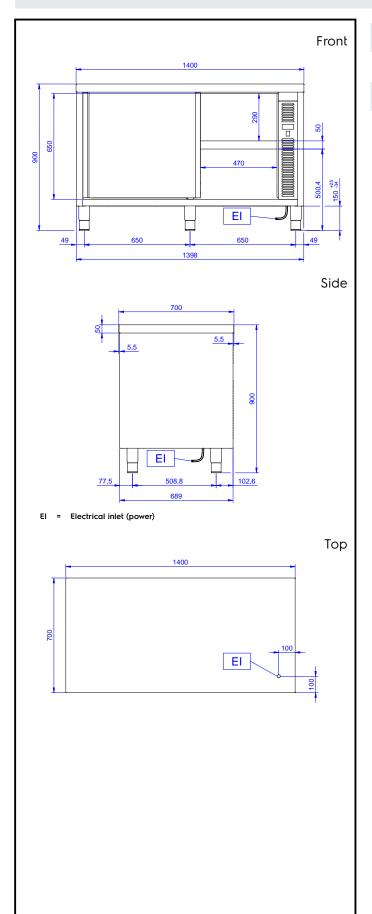

# Eco Preparation 1400 mm Passthrough Hot Cupboard

Electric

**Supply voltage:** 220-240 V/1N ph/50/60 Hz

Total Watts: 2.4 kW

**Key Information:** 

Cabinet width: 1230 mm Cabinet depth: 604 mm Cabinet height: 610 mm 50-70 °C Cabinet temperature: 1400 mm External dimensions, Width: External dimensions, Depth: 700 mm External dimensions, Height: 900 mm Worktop thickness: 50 mm Net weight: 60 kg